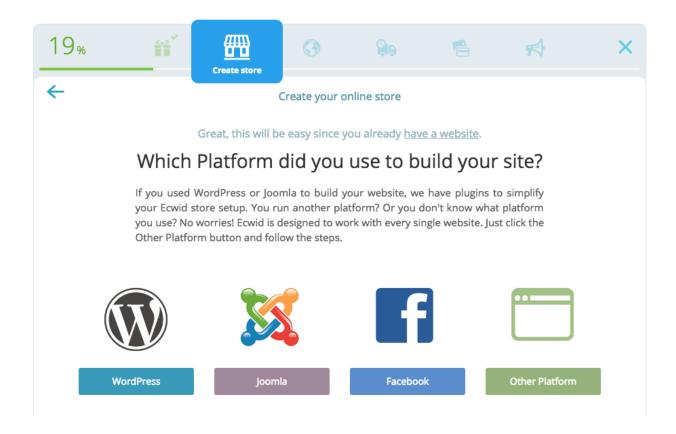

You can easily add your ecwid search box to your PageCloud site.

To start, head to your Ecwid Dashboard and navigate to the 'Create Store' section.

You will then want to Click "Other Plateform" which will bring you to the different embed options Ecwid provides.