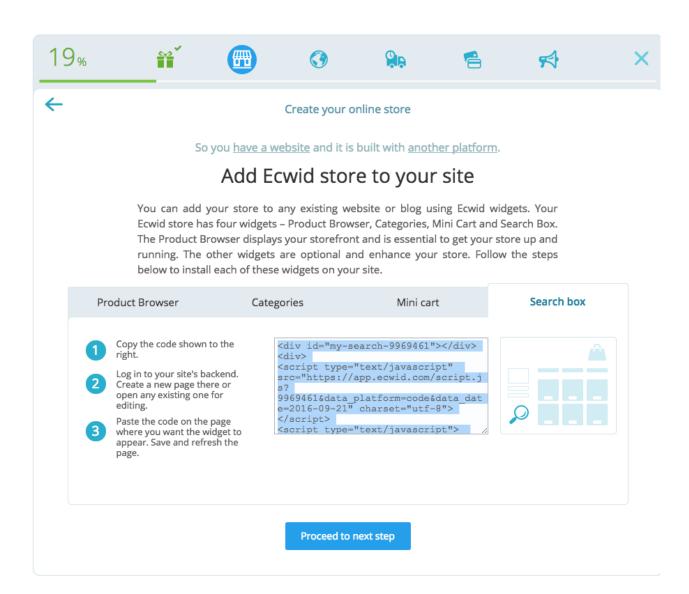

Here you will find the Search box tab to embed the Search box.

Once Search box is selected, an embed code will appear. Copy that embed code.

Next, navigate to your PageCloud site and paste the embed code on your page.